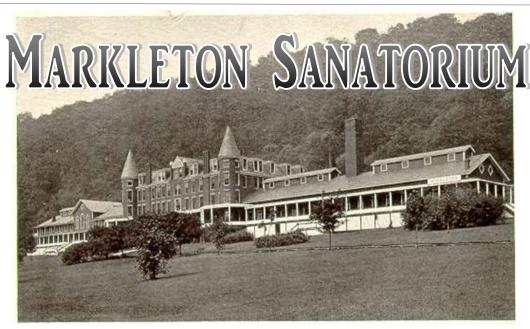

### NOTE TO MEMBERS

If you are interested in receiving your copy of Pass It On electronically, please contact the Society at ttvhs@ttvhs.com

Markleton Sanatorium was originally a private hotel-like sanatorium where guests would visit for relaxation as well as treatment from every day "illnesses" like stress. The sanatorium would later be converted for use by the US Army as a tuberculosis sanatorium.

The sanatorium was situated on the main line of the Baltimore & Ohio Railroad, between Cumberland and Pittsburg. It was nestled among the mountains at an altitude of 1,700 feet, which shut it in on both the east and the west, and was, therefore, not exposed to the cold winds of the winter. Its main building was a five-story, steam-heated, brick structure, with north and south frame wings, each of which was 150 feet long. Water was supplied from numerous springs high up on the mountain side. The sanatorium had baths of salt, electric, Turkish, and vapor. The original building had a capacity of 150. The town of Markleton comprised, mainly, the railroad station, 2 stores, and about 20 small dwellings located along the railroad tracks to a coal mine about three-fourths of a mile distant. The nearest town of any size was Rockwood, about 7 miles away.

In January, 1918, the sanatorium was a in poor state of repair. It was offered to the Government, for lease or sale. A representative of the Surgeon General's Office inspected it, and, on February 5, the Surgeon General recommended that it be leased for use as a general hospital in the care and treatment of tuberculosis. The recommendation was approved, and the lease was executed February 25, 1918. Included in the transaction were the sanatorium, with its complete equipment, a laundry and cold-storage plant, a power plant, outbuildings, several farmhouses, and 100 acres of land, all obtained for a rental of \$20,000 a year. Under a separate agreement, some cottages were leased for use as quarters for nurses on duty at the hospital. The designation General Hospital No. 17 was giv-