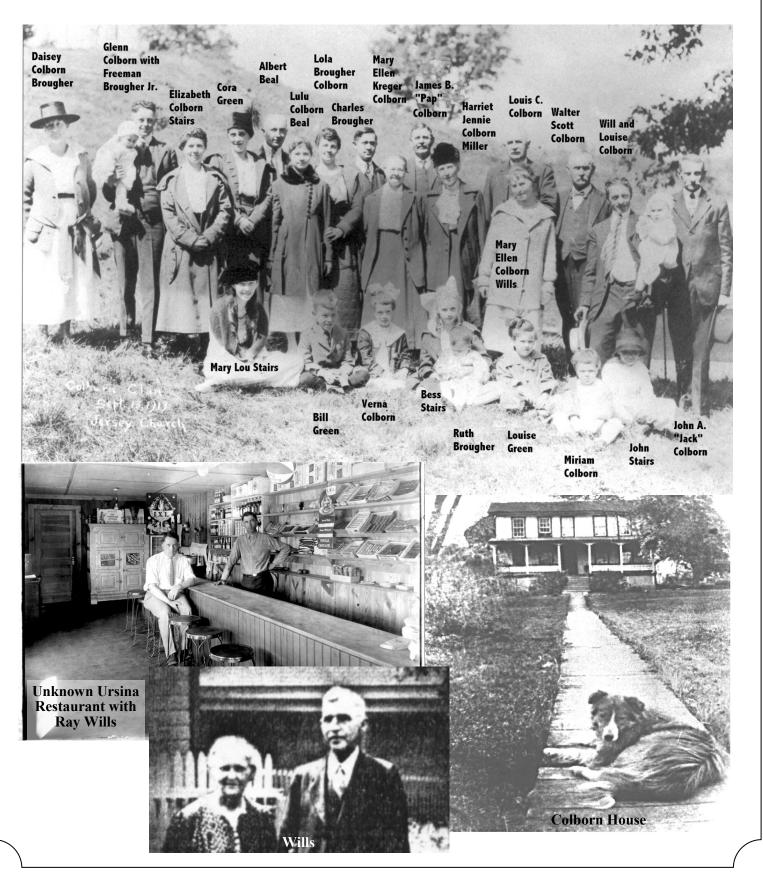

# Member to Member

Hi,

My Name is Jim Gallert. My mom is a Colborn and is directly related back to Robert M. Colborn, Rev War vet. I have a lot of stuff relating to my mom's family. I've attached a copy of Robert's will. I loved the picture of James Buchanan Colborn and family in your newsletter, I had no idea what he looked like. I have a few photos of Colborn folks which I can send if you wish. have a Gallert tree in Ancestry.com It's public if you wish to view it. I recall my Uncle taking me to see the Colborn Farm but I was a young teen and had little interest. Does anyone have photos of Colborn related material?